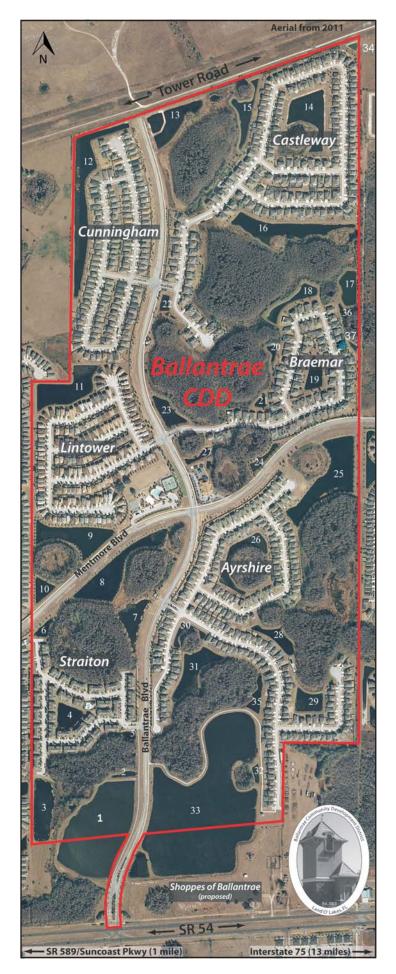

## Ballantrae Ponds

|    | I                |                                       |
|----|------------------|---------------------------------------|
| #  | Village/Street   | Location/Description                  |
| 1  | Ballantrae Blvd. | W main pond @ SR 54 entrance          |
| 2  | Ballantrae Blvd. | N of weir @ at NE corner of Pond 1    |
| 3  | Straiton         | SW of Straiton on CDD border          |
| 4  | Straiton         | Central pond                          |
| 5  | Ballantrae Blvd. | S of Straiton entrance                |
| 6  | Mentmore Blvd.   | NW of Straiton on CDD border          |
| 7  | Ballantrae Blvd. | W side, across from Ayrshire entrance |
| 8  | Mentmore Blvd.   | Across Mentmore Blvd. from clubhouse  |
| 9  | Mentmore Blvd.   | S of Lintower at Mentmore Blvd.       |
| 10 | Mentmore Blvd.   | N side at W end of CDD property       |
| 11 | Lintower         | N of Lintower                         |
| 12 | Cunningham       | Along N & W borders of Cunningham     |
| 13 | Ballantrae Blvd. | Ballantrae Blvd. at Tower Rd.         |
| 14 | Castleway        | Central pond in Castleway             |
| 15 | Castleway        | N/W of Castleway                      |
| 16 | Castleway        | S of Souter Lane                      |
| 17 | Braemar          | NE of Braemar village                 |
| 18 | Braemar          | N of Braemar village                  |
| 19 | Braemar          | Central pond in Braemar               |
| 20 | Braemar          | W of Barnweill                        |
| 21 | Braemar          | NW of Barnweill-Glenapp intersection  |
| 22 | Ballantrae Blvd. | S of Castleway entrance               |
| 23 | Ballantrae Blvd. | N of Braemar entrance                 |
| 24 | Mentmore Blvd.   | S of Braemar                          |
| 25 | Mentmore Blvd.   | S side, at E end of CDD property      |
| 26 | Ayrshire         | N central horseshoe-shaped pond       |
| 27 | Ballantrae Blvd. | N of school property                  |
| 28 | Ayrshire         | E side of Ayrshire Blvd.              |
| 29 | Ayrshire         | Behind Cunningham Court               |
| 30 | Ayrshire         | SE corner of Ayrshire entrance        |
| 31 | Ayrshire         | S central pond                        |
| 32 | Ayrshire         | E side of E main pond #33             |
| 33 | Ballantrae Blvd. | E main pond @ SR 54 entrance          |
| 34 | Castleway        | Extreme NE corner of CDD property     |
| 35 | Ayrshire         | NE of E main pond at Ayrshire Blvd.   |
| 36 | Braemar          | Adjacent to Pond 17                   |
| 37 | Braemar          | S of pond 36                          |